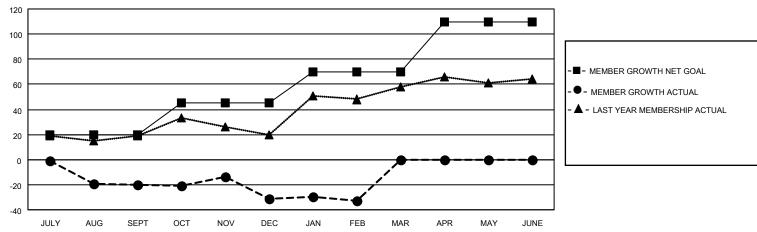

## District 27 A1

| Clubs                 |               |           |               | Members               |                       |                         |                                                    |
|-----------------------|---------------|-----------|---------------|-----------------------|-----------------------|-------------------------|----------------------------------------------------|
| RESULTS FOR 2022-2023 |               |           |               | RESULTS FOR 2022-2023 |                       |                         |                                                    |
| QUARTER               | NEW CLUB GOAL | NEW CLUBS | DROPPED CLUBS | QUARTER MEMB          | ER GROWTH NET<br>GOAL | MEMBER GROWTH<br>ACTUAL | DROPPED<br>MEMBERS ACTUAL<br>(including transfers) |
| JULY/AUG/SEPT         | 0             | 0         | 0             | JULY/AUG/SEPT         | 20                    | 37                      | 51                                                 |
| OCT/NOV/DEC           | 0             | 0         | 0             | OCT/NOV/DEC           | 25                    | 55                      | 65                                                 |
| JAN/FEB/MAR           | 0             | 0         | 0             | JAN/FEB/MAR           | 25                    | 32                      | 28                                                 |
| APR/MAY/JUNE          | 1             | 0         | 0             | APR/MAY/JUNE          | 40                    | 0                       | 0                                                  |