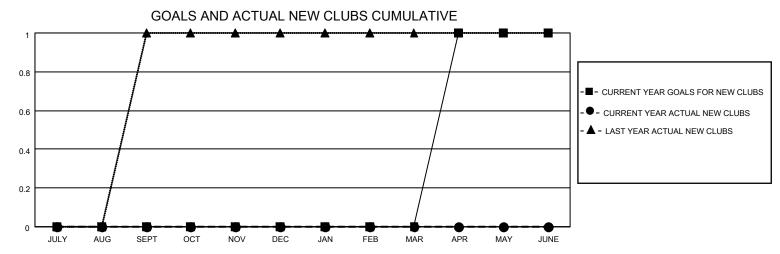

## District 27 A1

| Clubs                 |               |           |               | Members               |                       |                         |                                                    |
|-----------------------|---------------|-----------|---------------|-----------------------|-----------------------|-------------------------|----------------------------------------------------|
| RESULTS FOR 2022-2023 |               |           |               | RESULTS FOR 2022-2023 |                       |                         |                                                    |
| QUARTER               | NEW CLUB GOAL | NEW CLUBS | DROPPED CLUBS | QUARTER MEMB          | ER GROWTH NET<br>GOAL | MEMBER GROWTH<br>ACTUAL | DROPPED<br>MEMBERS ACTUAL<br>(including transfers) |
| JULY/AUG/SEPT         | 0             | 0         | 0             | JULY/AUG/SEPT         | 20                    | 37                      | 51                                                 |
| OCT/NOV/DEC           | 0             | 0         | 0             | OCT/NOV/DEC           | 25                    | 55                      | 65                                                 |
| JAN/FEB/MAR           | 0             | 0         | 0             | JAN/FEB/MAR           | 25                    | 32                      | 28                                                 |
| APR/MAY/JUNE          | 1             | 0         | 0             | APR/MAY/JUNE          | 40                    | 0                       | 0                                                  |